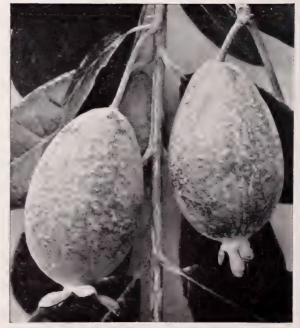

# Always the Finest Fruits and Flowers at Armstrongs

The above illustration gives but a poor idea of the new Boysen Berry (shown about 4/5 actual size). The Boysen is bigger and better than any berry you have ever seen.

# THE BOYSEN BERRY The 1935 Berry Sensation

The very finest berry that can be grown in California—that is what we are claiming for the New Boysen Berry. It is a strong statement but it is easy to make many startling statements concerning the Boysen, and to really be convinced that these words are not exaggerations, you will have to actually see and eat the berries for yourself.

The Boysen is so much superior to the Youngberry, which is now the most popular and widely planted berry in California, that it seems almost unbelievable. The berries are twice as large as the Youngberry,  $1\frac{1}{2}$  to  $1\frac{3}{4}$  inches in length and about 1 inch in diameter. It takes but 35 Boysen Berries to fill a basket as compared with 60 to 70 Youngberries. The berries are almost jet-black, the flavor and shipping qualities are excellent, and they make the best berry pie that you ever tasted.